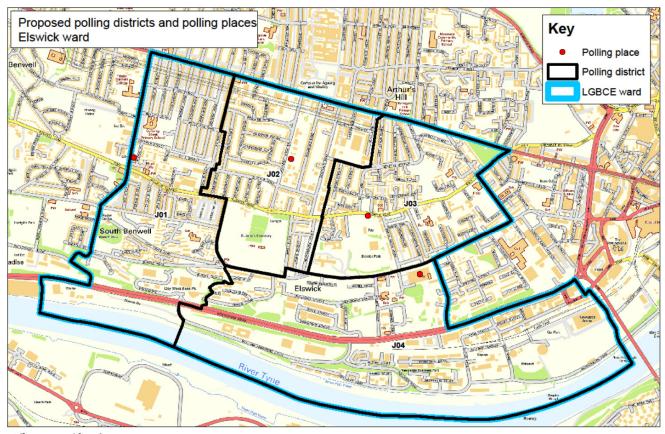

## Ward: Elswick (J)

There are 4 polling districts derived from parts of former Benwell and Scotswood, Elswick and Westgate wards

Electors in J02 will see no change to boundaries or polling place, while electors in J01, J03 and J04 will use a polling place previously used by electors in one of the previous wards. In each case the polling place is as central to the polling district as can be managed. The ward is wholly within Central Parliamentary Constituency.

Map produced by Informatics and Insight Tean People Directorate August 2017

Crown copyright 100019569
Ordnance Survey and Database rights 2017

| Ward    | Polling place                                                             | New<br>Polling  | Old Polling District | Proposed Changes                                                                                                                                                                                                                                                                                                                                                                                                                                                                                                                                                                                                                                                                                                                                                                                                                                                                                                                                                                                                                                                                                                                                                                                                                                                                                                                                                                                                                                                                                                                                                                                                                                                                                                                                                                                                                                                                                                                                                                                                                                                                                                               |                                                                                                                                                                                                                                                                                                                                                                                                                                                                                    | Returning Officer Comments                                                                              |
|---------|---------------------------------------------------------------------------|-----------------|----------------------|--------------------------------------------------------------------------------------------------------------------------------------------------------------------------------------------------------------------------------------------------------------------------------------------------------------------------------------------------------------------------------------------------------------------------------------------------------------------------------------------------------------------------------------------------------------------------------------------------------------------------------------------------------------------------------------------------------------------------------------------------------------------------------------------------------------------------------------------------------------------------------------------------------------------------------------------------------------------------------------------------------------------------------------------------------------------------------------------------------------------------------------------------------------------------------------------------------------------------------------------------------------------------------------------------------------------------------------------------------------------------------------------------------------------------------------------------------------------------------------------------------------------------------------------------------------------------------------------------------------------------------------------------------------------------------------------------------------------------------------------------------------------------------------------------------------------------------------------------------------------------------------------------------------------------------------------------------------------------------------------------------------------------------------------------------------------------------------------------------------------------------|------------------------------------------------------------------------------------------------------------------------------------------------------------------------------------------------------------------------------------------------------------------------------------------------------------------------------------------------------------------------------------------------------------------------------------------------------------------------------------|---------------------------------------------------------------------------------------------------------|
| Elswick | West End Customer Service Centre and<br>Library. Condercum Road           | District<br>J01 | Part AAC/Part HAC    | Part AAC  Streets  Adelaide Terrace Angel View Odd nos. 1-35 Armstrong Road Evens 212-4 Armstrong Road Atherton Drive Atkinson Road Atkinson Terrace Birnie Close Buddle Road Clara Street Elswick Road Ethel Street Gerald Street Hugh Gardens Inchberry Close Iveagh Close Joan Street Keith Close Evens Close E | Electors  AAC 1-3 (3)  AAC 4-50 (47)  AAC 51-64 (14)  AAC 147-191 (45)  AAC 227-286 (58)  AAC 287-355 (70)  AAC 356-366 (11)  AAC 911-940 (31)  AAC 911-940 (31)  AAC 992-1094 (3)  AAC 1092-1125 (31)  AAC 1126-1187 (62)  AAC 1323-1366 (44)  AAC 1388-1468 (71)  AAC 1398-1468 (71)  AAC 1507-1557 (50)  AAC 1507-1557 (50)                                                                                                                                                     | Use polling place in former HAC West End<br>Customer Service Centre and Library as centrally<br>located |
|         |                                                                           |                 |                      | Lawson Terrace Maryhill Close Merton Court Mulben Close Orton Close Orton Close Orton St John's Road Teindland Close Troves Close Violet Close Part HAC                                                                                                                                                                                                                                                                                                                                                                                                                                                                                                                                                                                                                                                                                                                                                                                                                                                                                                                                                                                                                                                                                                                                                                                                                                                                                                                                                                                                                                                                                                                                                                                                                                                                                                                                                                                                                                                                                                                                                                        | AAC 1558-1583 (26) AAC 1609-1642 (34) AAC 1609-1642 (34) AAC 1643-1673 (31) AAC 1743-1758 (17) AAC 1743-1758 (17) AAC 1759-1825 (66) AAC 1878-1894 (27) AAC 1905-1953 (49) AAC 1954-1985 (32) AAC 1986-2029 (45)                                                                                                                                                                                                                                                                   |                                                                                                         |
|         |                                                                           |                 |                      | Streets Adelaide House Adelaide Terrace Barnesbury Road Beech Street Benwell Grove Bond Court Bond Street Condrane Court Colston Street Condercum Road Dolphin Court Dolphin Street Ellesmere Road Fairholm Road Gill Street Glebe Street Hampstead Road Ladykirk Road Nichol Court Nichol Street Street Nichol Street Street Nichol | Electors  HAC 1187-1291 (104) HAC 12 (4) HAC 5 (1) HAC 6-51 (47) HAC 52-106 (55) HAC 136-166 (31) (no electors) HAC 237-338 (103) HAC 339-381 (43) HAC 382-501 (122) HAC 502-607 (106) HAC 713-740 (28) HAC 713-740 (17) HAC 1072-1186 (116) HAC 1381 (1) HAC 1381 (1) HAC 1381 (1) HAC 1381-1745 (8) HAC 1703-1737 (35) HAC 1746 (1) HAC 1861-1947 (84) HAC 12029-2043 (15) |                                                                                                         |
| Elswick | Newcastle Dance Centre, 36/37 Grainger<br>Park Road                       | J02             | HBC                  | Total Electors - 2705<br>HBC in full, Electors 1 - 1932                                                                                                                                                                                                                                                                                                                                                                                                                                                                                                                                                                                                                                                                                                                                                                                                                                                                                                                                                                                                                                                                                                                                                                                                                                                                                                                                                                                                                                                                                                                                                                                                                                                                                                                                                                                                                                                                                                                                                                                                                                                                        |                                                                                                                                                                                                                                                                                                                                                                                                                                                                                    | No change to boundaries or polling place                                                                |
|         | West End Women and Girls Centre,<br>Stephenson Building, 173 Elswick Road |                 | HCC/Part XDC         | Total Electors - 1932 HCC in full, Electors 1 - 1616 Plus Part XDC  Streets Ashfield Close Beech Grove Road Belgrave Parade Bristol Terrace Colby Court Cross Parade Gloucester Terrace Hawthorn Terrace Kenilworth Road Kirkdale Green Park Close Warrington Road  Total Electors - 2243                                                                                                                                                                                                                                                                                                                                                                                                                                                                                                                                                                                                                                                                                                                                                                                                                                                                                                                                                                                                                                                                                                                                                                                                                                                                                                                                                                                                                                                                                                                                                                                                                                                                                                                                                                                                                                      | Electors XDC 1-79 (81) XDC 80-155 (79) XDC 156-225 (70) XDC 284-290 (7) No electors XDC 291-321 (32) XDC 358-388 (30) XDC 408-486 (77) XDC 568-646 (79) XDC 647-697 (51) XDC 734-736 (3) XDC 939-1055 (118)                                                                                                                                                                                                                                                                        | Use polling place in former HCC West End<br>Women and Girls Centre as centrally located                 |
|         | Community room Cruddas Park shopping centre, Cruddas Park                 | J04             | Part HDC             | Part HDC  Streets Amelia Close Amelia Walk Amethyst Road Brunel Terrace Clumber Street North Edgeware Walk Georges Road Goldfinch Close Isabella Close Joseph Close St John's Walk The Cedars The Hawthorns The Larches The Pines The Sycamores                                                                                                                                                                                                                                                                                                                                                                                                                                                                                                                                                                                                                                                                                                                                                                                                                                                                                                                                                                                                                                                                                                                                                                                                                                                                                                                                                                                                                                                                                                                                                                                                                                                                                                                                                                                                                                                                                | Electors HDC 1-32 (32) HDC 33-72 (40) HDC 33-72 (40) HDC 73 (1) HDC 84-112 (29) HDC 199-200 (2) HDC 201-208 (8) HDC 237-270 (34) NO Electors HDC 362-375 (14) HDC 487-518 (32) HDC 573-591 (19) HDC 1077-1168 (91) HDC 984-1063 (81) HDC 984-1063 (81) HDC 984-1063 (81) HDC 980-755 (68) HDC 909-983 (74)                                                                                                                                                                         | Use polling place in former HDC Community room<br>Cruddas Park shopping centre for voter continuity     |